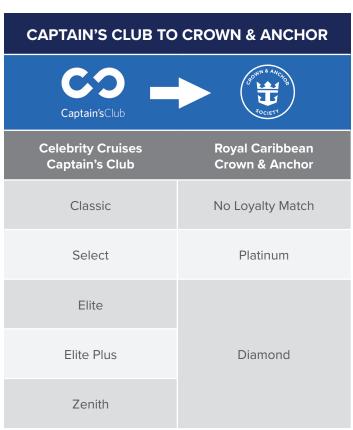

## LOYALTY MATCH

The Royal Caribbean Group Loyalty Match program grants membership perks across both Royal Caribbean® and Celebrity Cruises®. This shared status gives you access to unique, but comparable benefits. Find your Royal Caribbean Crown & Anchor® Society tier below and discover your Celebrity Captain's Club loyalty match.

Royal Caribbean does not recognize Loyalty Match for Preview or Classic tier.

Points are only earned on the cruise line being sailed. For example, a Crown & Anchor Society Diamond member will enjoy Elite status when sailing on Celebrity Cruises but will only earn Captain's Club points for that cruise. All points earned will be reflected after you've completed your sailing.