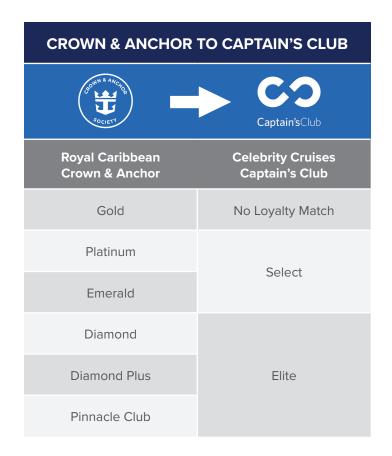

## LOYALTY MATCH

The Royal Caribbean Group Loyalty Match program grants membership perks across both Royal Caribbean® and Celebrity Cruises®. This shared status gives you access to unique, but comparable benefits. Find your Royal Caribbean Crown & Anchor® Society tier below and discover your Celebrity Captain's Club loyalty match.

Royal Caribbean does not recognize Loyalty Match for Preview or Classic tier.

Points are only earned on the cruise line being sailed. For example, a Crown & Anchor Society Diamond member will enjoy Elite status when sailing on Celebrity Cruises but will only earn Captain's Club points for that cruise. All points earned will be reflected after you've completed your sailing.