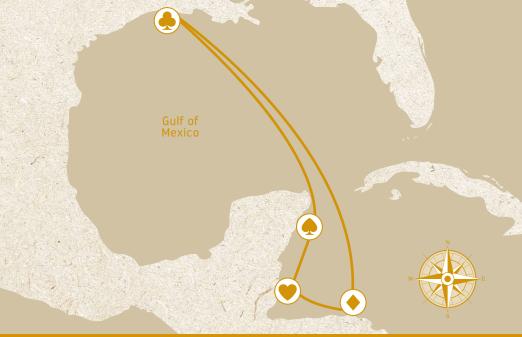

## HARMONY SEAS

7 NIGHT WESTERN CARIBBEAN

- Galveston, Texas
- Roatan, Honduras
- Costa Maya, Mexico
- Cozumel, Mexico

Return to Galveston

Crafted Carefully. Drink Responsibly. ©2023 Brown-Forman Distillery, Inc. All rights reserved.